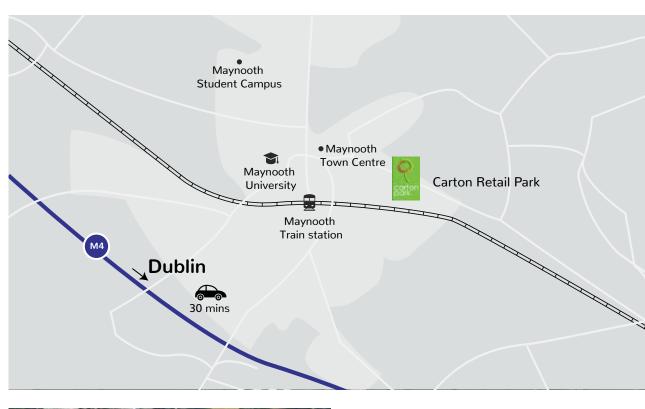

## Location

Carton Park is located in Maynooth which is a major satellite town with a large catchment area. It benefits from an extensive transport network with easy access to both Kildare and Dublin. The town is also well served by the M4 Motorway, direct rail and numerous bus routes to Dublin City Centre.

Approx. 26 km west of Dublin City Centre.

Carton Park is short walk to Maynooth town centre & within close proximity to multiple residential developments.

Excellent transport links, M4 motorway, direct rail to Dublin, Various Bus routes to city centre.

Maynooth University within 10 minutes' walk of Carton Park.

14,585
Maynooth Total
Population
(CSO:2016)

**13,760**Maynooth Student Population (maynoothuniversity.ie)