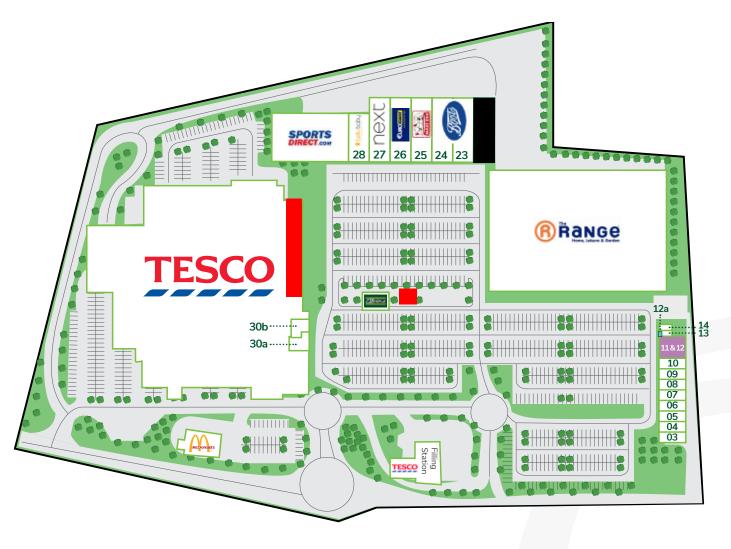

### **Tenant List**

| Unit    | Tenant                      | sq.ft.   | sq.m. |
|---------|-----------------------------|----------|-------|
| 3       | Simply Clean                | •<br>678 | 62    |
| 4       | An Post                     | 689      | 64    |
| 5       | Maynooth Community Centre   | 689      | 64    |
| 6       | Occasions Hair Salon        | 689      | 64    |
| 7 & 8   | Carton Park Vetinary Clinic | 1,378    | 128   |
| 9       | Coyne Butchers              | 689      | 64    |
| 10      | Reserved                    | 689      | 64    |
| 11 & 12 | Maynooth Community Centre   | 1,238    | 115   |
| 12A     | Available                   | 172      | 16    |
| 13      | Masterson's Fruit & Veg     | 237      | 22    |
| 14      | Jimmy's Shoe Repair         | 172      | 16    |
| 99      | The Range                   | 60,000   | 5,574 |
| 22      | Available                   | 4,819    | 447   |
| 23 /24  | Boots                       | 14,230   | 1,322 |
| 25      | Maxi Zoo                    | 7,050    | 655   |
| 26      | Euro Giant                  | 7,050    | 655   |
| 27      | Next Children               | 7,050    | 655   |
| 28      | Occasions                   | 5,651    | 525   |
| 29      | Sports Direct               | 14,360   | 1,334 |
| 30A     | Eir                         | 872      | 81    |
| 30B     | Conways Pharmacy            | 1,485    | 138   |
| 31      | O'Briens                    | 807      | 75    |
| 35      | McDonalds                   | 3,606    | 335   |
|         | 4 Kiosks Available from     | 188      | 17.5  |
|         |                             |          |       |

Available Kiosk