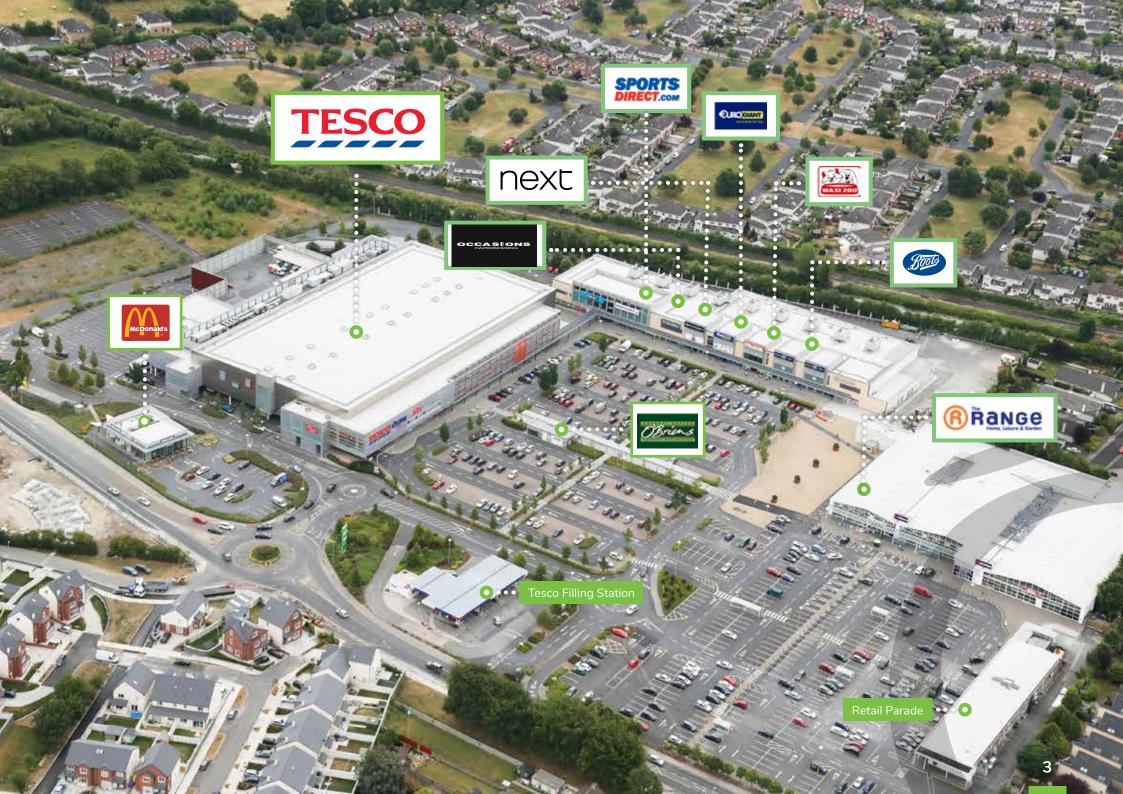

# Carton Park Maynooth

23,615<sub>sq.m.</sub>

254,185<sub>sq.ft.</sub>

**1,450** Free Car Spaces

25 Shops

**60,000** Footfall per week

**ANCHOR 10,900 SQ.M.** 

**TENANTS INCLUDE:** 

### **Tenant List**

| Unit    | Tenant                      | sq.ft.   | sq.m. |
|---------|-----------------------------|----------|-------|
| 3       | Simply Clean                | •<br>678 | 62    |
| 4       | An Post                     | 689      | 64    |
| 5       | Maynooth Community Centre   | 689      | 64    |
| 6       | Occasions Hair Salon        | 689      | 64    |
| 7 & 8   | Carton Park Vetinary Clinic | 1,378    | 128   |
| 9       | Coyne Butchers              | 689      | 64    |
| 10      | Reserved                    | 689      | 64    |
| 11 & 12 | Maynooth Community Centre   | 1,238    | 115   |
| 12A     | Available                   | 172      | 16    |
| 13      | Masterson's Fruit & Veg     | 237      | 22    |
| 14      | Jimmy's Shoe Repair         | 172      | 16    |
| 99      | The Range                   | 60,000   | 5,574 |
| 22      | Available                   | 4,819    | 447   |
| 23 /24  | Boots                       | 14,230   | 1,322 |
| 25      | Maxi Zoo                    | 7,050    | 655   |
| 26      | Euro Giant                  | 7,050    | 655   |
| 27      | Next Children               | 7,050    | 655   |
| 28      | Occasions                   | 5,651    | 525   |
| 29      | Sports Direct               | 14,360   | 1,334 |
| 30A     | Eir                         | 872      | 81    |
| 30B     | Conways Pharmacy            | 1,485    | 138   |
| 31      | O'Briens                    | 807      | 75    |
| 35      | McDonalds                   | 3,606    | 335   |
|         | 4 Kiosks Available from     | 188      | 17.5  |
|         |                             |          |       |