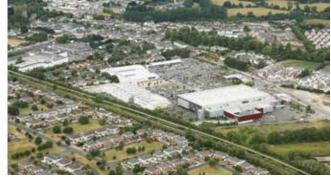

## Location

Carton Park is located in Maynooth which is a major satellite town with a large catchment area. It benefits from an extensive transport network with easy access to both Kildare and Dublin. The town is also well served by the M4 Motorway, direct rail and numerous bus routes to Dublin City Centre.

Approx. 26 km west of Dublin City Centre.

Carton Park is short walk to Maynooth town centre & within close proximity to multiple residential developments.

Excellent transport links, M4 motorway, direct rail to Dublin, Various Bus routes to city centre.